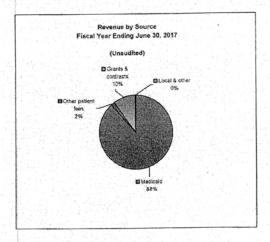

TEMENT OF ACTIVITIES Fiscal Year Ending June 30, 2017 (Unaudited)

| TOTAL REVENUE                             | \$37,635,945 |
|-------------------------------------------|--------------|
| EXPENSES:                                 |              |
| Salaries                                  | 14,683,812   |
| Fringe benefits                           | 5,582,779    |
| Other personnel costs                     | 12,876,472   |
| Program expenses                          | 606,667      |
| Operating expenses                        | 1,158,913    |
| Client/staff transportation               | 1,167,425    |
| Building expenses                         | 1,009,835    |
| TOTAL EXPENSES                            | 37,085,903   |
| EXCESS (DEFICIT) REVENUES FROM OPERATIONS | \$550,042    |





| Source             | Revenue      | Program                                | Expenses     |
|--------------------|--------------|----------------------------------------|--------------|
| Medicaid           | \$33,220,547 | Children Services                      | \$7,691,067  |
| Other patient fees | 661,653      | Adult Outpatient Services              | 1,976,684    |
| Grants & contracts | 3,599,179    | Community Rehabilitation & Treatment   | 4,402,489    |
| Local & other      | 154,566      | Emergency Services                     | 761,731      |
| TOTAL REVENUE      | \$37,635,945 | Developmental Services                 | 21,494,608   |
|                    |              | Substance Abuse Prevention & Treatment | 759,324      |
|                    |              | TOTAL