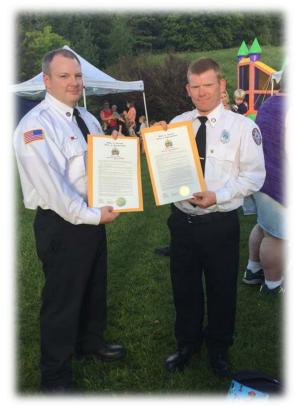

## Celebrating Accomplishments

Pomerleau Park Monument Dedication

Andrew Carbine & Ryan Abel Recognized for Heroic Efforts

Inspired Yoga

**Pride Fitness** 

**NEK Counseling & Consultation** 