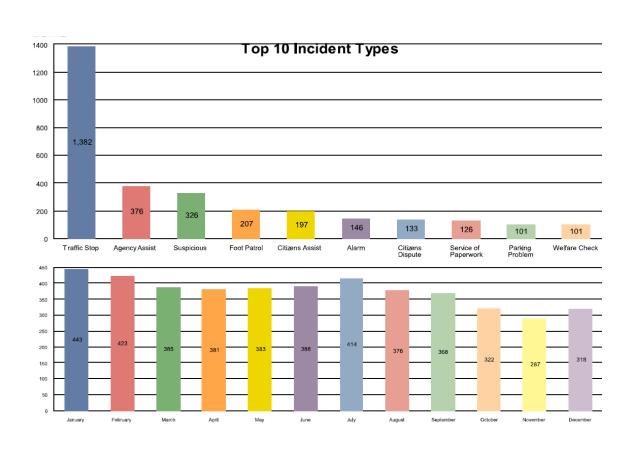

Esther Searles Club President

### Message from the Police Chief



The year 2017 saw an increase in the overall numbers of calls to service for the Police Department. We have invested heavily in recruitment and were able to hire a total of 5 Officers. 2018 will bring a heavy financial burden of training these new Officers for service to our community. Technological advancements continue to be sought to reduce overall costs and increase the safety of workplace personnel. The Department continued a heavy emphasis on community outreach programs and classes. If you would like to see a specific training or class offered please contact us with any ideas you may have.



Sept 26, 2017 marked the 100 year anniversary of the in the line of duty death of Newport Police Officer Joseph P. Manogue.





Arrest Volume Analysis Report

From: 01/01/2017 20:29 To: 12/31/2017 0:45

ORI: VT0100100 Newport Police Department

| <u>Incidents</u>               | <u>2016</u> | 2017 |
|--------------------------------|-------------|------|
| Suicide                        | 0           | 1    |
| Suicide Attempted              | 6           | 9    |
| Sex Offense                    | 43          | 57   |
| Assault                        | 27          | 35   |
| Boater Assist ***              | 5           | 5    |
| Stalking                       | 2           | 2    |
| Burglary                       | 27          | 19   |
| Custodial Interference         | 8           | 8    |
| Death Investigation            | 9           | 5    |
| Disposed Needle ***            | 16          | 38   |
| DUI D