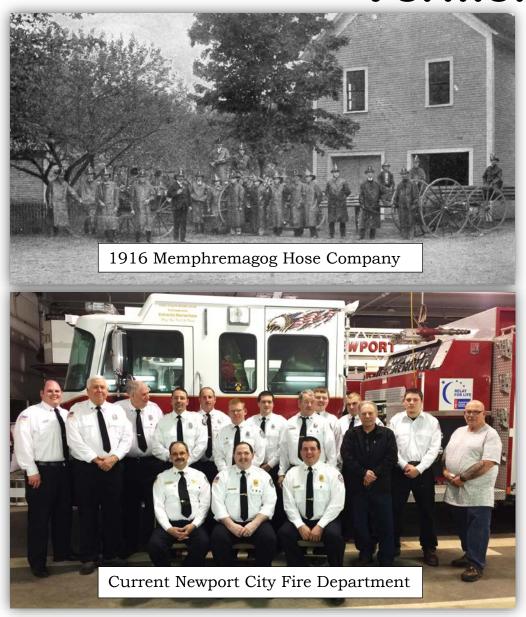

## Celebrating Accomplishments

Pomerleau Park Monument Dedication

Andrew Carbine & Ryan Abel Recognized for Heroic Efforts

Inspired Yoga

**Pride Fitness** 

**NEK Counseling & Consultation** 