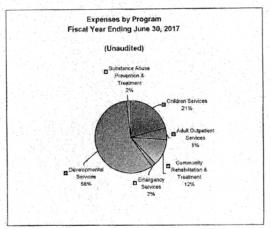

MENT OF ACTIVITIES Fiscal Year Ending June 30, 2017 (Unaudited)

| TOTAL REVENUE                             | \$37,635,945 |
|-------------------------------------------|--------------|
| EXPENSES:                                 |              |
| Salaries                                  | 14,683,812   |
| Fringe benefits                           | 5,582,779    |
| Other personnel costs                     | 12,876,472   |
| Program expenses                          | 606,667      |
| Operating expenses                        | 1,158,913    |
| Client/staff transportation               | 1,167,425    |
| Building expenses                         | 1,009,835    |
| TOTAL EXPENSES                            | 37,085,903   |
| EXCESS (DEFICIT) REVENUES FROM OPERATIONS | \$550,042    |





| Source             | Revenue      | Program                                | Expenses     |
|--------------------|--------------|----------------------------------------|--------------|
| Medicaid           | \$33,220,547 | Children Services                      | \$7,691,067  |
| Other patient fees | 661,653      | Adult Outpatient Services              | 1,976,684    |
| Grants & contracts | 3,599,179    | Community Rehabilitation & Treatment   | 4,402,489    |
| Local & other      | 154,566      | Emergency Services                     | 761,731      |
| TOTAL REVENUE      | \$37,635,945 | Developmental Services                 | 21,494,608   |
|                    |              | Substance Abuse Prevention & Treatment | 759,324      |
|                    |              | TOTAL EX