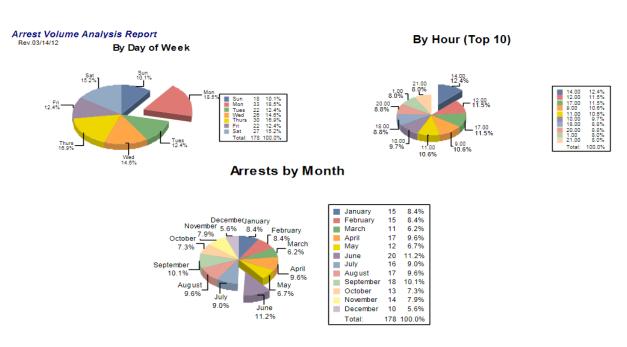

sther Searles Club President

### Message from the Police Chief



The year 2017 saw an increase in the overall numbers of calls to service for the Police Department. We have invested heavily in recruitment and were able to hire a total of 5 Officers. 2018 will bring a heavy financial burden of training these new Officers for service to our community. Technological advancements continue to be sought to reduce overall costs and increase the safety of workplace personnel. The Department continued a heavy emphasis on community outreach programs and classes. If you would like to see a specific training or class offered please contact us with any ideas you may have.



Sept 26, 2017 marked the 100 year anniversary of the in the line of duty death of Newport Police Officer Joseph P. Manogue.





Arrest Volume Analysis Report

From: 01/01/2017 20:29 To: 12/31/2017 0:45

ORI: VT0100100 Newport Police Department

| <u>Incidents</u>               | <u>2016</u> | 2017 |
|--------------------------------|-------------|------|
| Suicide                        | 0           | 1    |
| Suicide Attempted              | 6           | 9    |
| Sex Offense                    | 43          | 57   |
| Assault                        | 27          | 35   |
| Boater Assist ***              | 5           | 5    |
| Stalking                       | 2           | 2    |
| Burglary                       | 27          | 19   |
| Custodial Interference         | 8           | 8    |
| Death Investigation            | 9           | 5    |
| Disposed Needle ***            | 16          | 38   |
| DUI Det