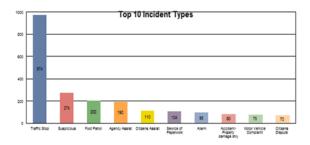

een.

You will note a significant increase in the calls to service this year. This is based partly on a newly implemented computer tracking system known as Valcour. The new and old systems coded incidents differently, thus the drastic increase in certain categories and decrease in others. Please see the stats below and feel free to contact me should you have any questions. As we move forward in the 21st century policing world the Newport Police Department stands at the ready to face these new and ongoing challenges, equip our personnel with the latest and up to date training tactics and personal protective equipment, and look for federal grants to help offset the burden to the municipality. Thank you for your continued support of your Police Department.

Sincerely,

Chief Seth C. DiSanto



| <u>Incidents</u>                      | <u>2014</u> | <u>2015</u> | <u>2016</u> |
|---------------------------------------|-------------|-------------|-------------|
| Consent Search                        | 15          | 34          | 22          |
| Manslaughter - Negligent              | 0           | 1           | 0           |
| Homicide/Murder                       | 1           | 0           | 0           |
| Suicide                               | 0           | 2           | 0           |
| Sex Offense                           | 13          | 9           | 39          |
| Pornography / Obscene Material        | 1           | 1           | 1           |
| Sex Offender Reg Failure to Reg.      | 4           | 2           | 0           |
| Assist - Other/Public                 |