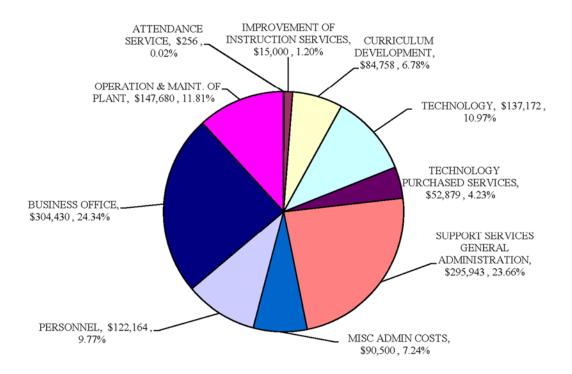

| \$800                           | \$800                           |
| CUSTODIAL SUPPLIES                     | \$2,800                         | \$2,800                         |
| TOTAL 2600 OPERATION & MAINT. OF PLANT | \$19,480                        | \$19,680                        |
| 2640 OPERATION & MAINT. OF PLANT       |                                 |                                 |
| RENT                                   | \$128,000                       | \$128,000                       |
| TOTAL 2640 OPERATION & MAINT. OF PLANT | \$128,000                       | \$128,000                       |
| TOTAL EXPENDITURES                     | \$1,200,650                     | \$1,250,782                     |

#### NORTH COUNTRY SUPERVISORY UNION FY2018 BUDGET



#### **ACT 46**

### VERMONT'S 2015 EDUCATION GOVERNANCE LAW

#### Goals of the law:

- Equity: Provide substantial equity of educational opportunities statewide;
- Quality: Lead students to achieve or exceed the State's Education Quality Standards;
- Efficiency: Maximize operational efficiencies through increased flexibility to manage, share and transfer resources;
- Transparency: Promote transparency and accountability; and
- Cost: Deliver at a cost that parents, voters and taxpayers value.

\*There are provisions in the law that address closure of schools, small schools grants, funding, and expectations for centralized special education and transportation.

#### For more information go to:

VT Agency of Education - education.vermont.gov

#### NCSU

#### COMMUNITY CONVERSATIONS

The sc